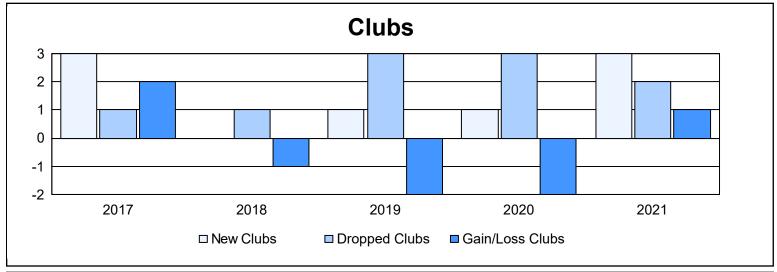

District LC 3 As of June 2021 Cumulative

| Year      | New<br>Clubs | Dropped<br>Clubs | Gain/<br>Loss<br>Clubs | New<br>Members | Charter<br>Members | Reinstate<br>Members | Transfer<br>Members | Total<br>Member<br>Added | Total<br>Members<br>Dropped | Gain/<br>Loss<br>Members |
|-----------|--------------|------------------|------------------------|----------------|--------------------|----------------------|---------------------|--------------------------|-----------------------------|--------------------------|
| 2016-2017 | 3            | 1                | 2                      | 169            | 70                 | 25                   | 6                   | 270                      | 269                         | 1                        |
| 2017-2018 | 0            | 1                | -1                     | 150            | 2                  | 7                    | 3                   | 162                      | 236                         | -74                      |
| 2018-2019 | 1            | 3                | -2                     | 95             | 23                 | 4                    | 13                  | 135                      | 229                         | -94                      |
| 2019-2020 | 1            | 3                | -2                     | 136            | 24                 | 4                    | 4                   | 168                      | 166                         | 2                        |
| 2020-2021 | 3            | 2                | 1                      | 113            | 93                 | 3                    | 3                   | 212                      | 193                         | 19                       |
| Average   | 2            | 2                | 0                      | 133            | 42                 | 9                    | 6                   | 189                      | 219                         | -29                      |